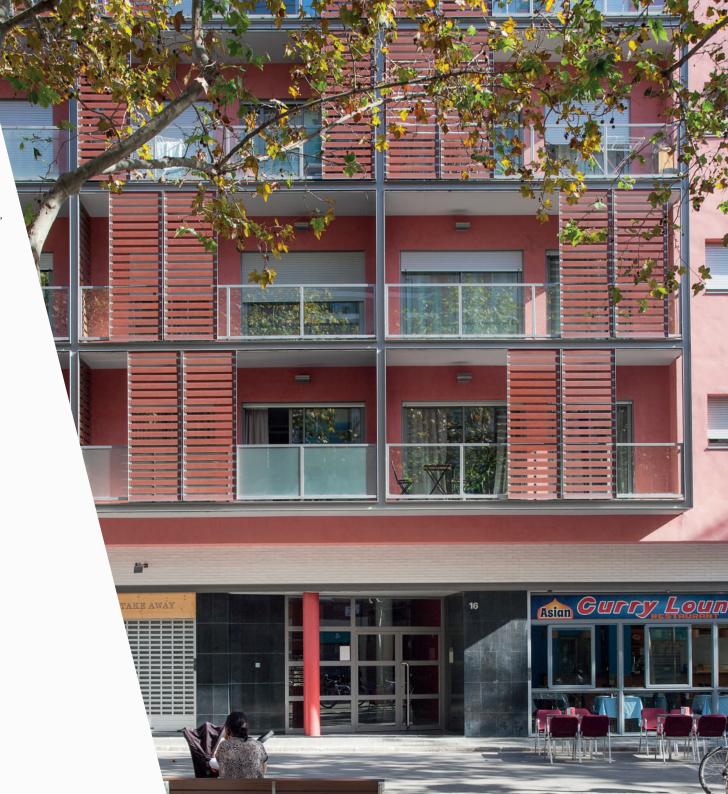

### RAMBLA MAR BUILDING

The apartments are located in the Rambla del Poblenou, one of the most interesting residential areas of Barcelona, where shops are mixed, bars and restaurants with beautiful modernist buildings of great beauty. Its proximity to the beautiful beaches of Bogatell and Mar Bella makes them ideal for family life.

They are also in the area of influence of the 22 @ technological district of Barcelona, where a good number of multinational companies are located and where the city It is acquiring a new dimension.

### **EXTERIORS:**

- Facade with vitrified brick walls in white with stucco finishes.
- Balconies with laminated glass 5 + 5m, with sliding panels in all apartments