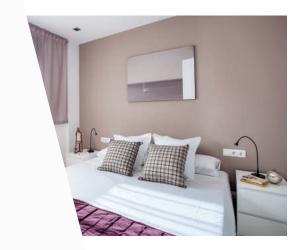

#### INTERIORS:

- · Parquet flooring in the bedrooms and living areas
- Semi-lacquered interior carpentry
- · Heating and air-conditioning with an air-air heat pump
- Pre-heated hot water with glass solar capture tubes and individual electric heat accumulators
- Aluminium frames with thermal break. Double glazing with air chamber.

# 2 BEDROOMS/ 1 BATHROOM

EXAMPLE APARTMENT PICTURES AND PLANS. CONSULT OTHER LAYOUTS

# 2 BEDROOMS / 2 BATHROOMS

EXAMPLE APARTMENT PICTURES AND PLANS. CONSULT OTHER LAYOUTS

### 2 BEDROOMS / 2 BATHROOMS

EXAMPLE APARTMENT PICTURES AND PLANS. CONSULT OTHER LAYOUTS