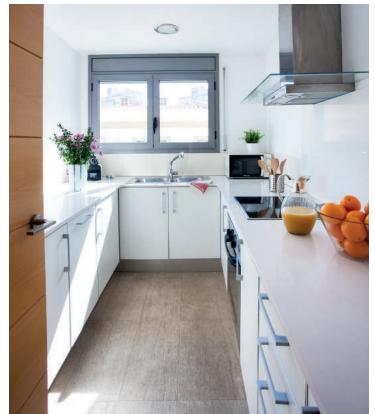

#### KITCHENS:

- Fully equipped
- Built-in appliances: fridge, freezer, oven, vitroceramic hob, smoke extractor hood and dishwasher
- IMOLA Gres flooring, porcelain type
- Silestone countertops
- Combined washer-dryer with ventilation pipe