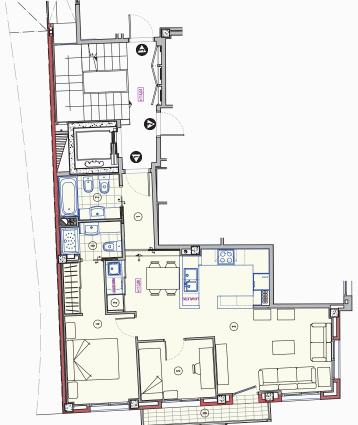

# 4º-1º

# 2 BEDROOMS/ 1 BATHROOM

EXAMPLE APARTMENT PICTURES AND PLANS. CONSULT OTHER LAYOUTS