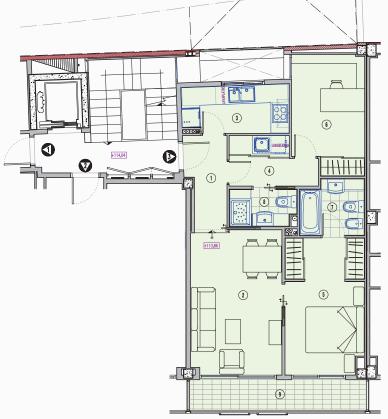

# 4º-1º

# 2 BEDROOMS/ 1 BATHROOM

EXAMPLE APARTMENT PICTURES AND PLANS. CONSULT OTHER LAYOUTS