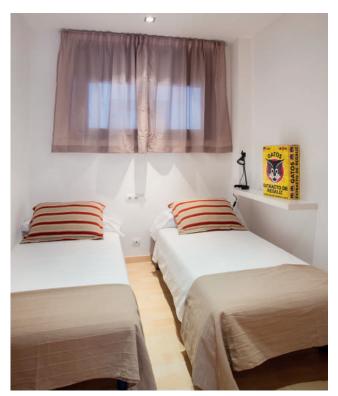

#### INTERIORS:

- · Parquet flooring in the bedrooms and living areas
- Semi-lacquered interior carpentry
- · Heating and air-conditioning with an air-air heat pump
- Pre-heated hot water with glass solar capture tubes and individual electric heat accumulators
- Aluminium frames with thermal break. Double glazing with air chamber.