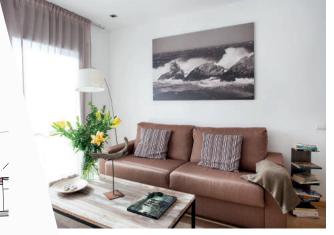

#### INTERIORS:

- · Parquet flooring in the bedrooms and living areas
- Semi-lacquered interior carpentry
- · Heating and air-conditioning with an air-air heat pump
- Pre-heated hot water with glass solar capture tubes and individual electric heat accumulators
- Aluminium frames with thermal break. Double glazing with air chamber.

# 2 BEDROOMS/ 1 BATHROOM

EXAMPLE APARTMENT PICTURES AND PLANS. CONSULT OTHER LAYOUTS

# 2 BEDROOMS / 2 BATHROOMS

EXAMPLE APARTMENT PICTURES AND PLANS. CONSULT OTHER LAYOUTS

### 2 BEDROOMS / 2 BATHROOMS

EXAMPLE APARTMENT PICTURES AND PLANS. CONSULT OTHER LAYOUTS