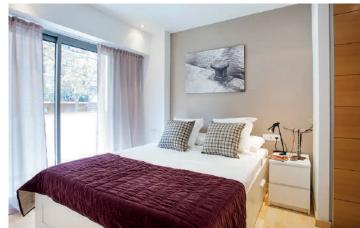

#### INTERIORS:

- · Parquet flooring in the bedrooms and living areas
- Semi-lacquered interior carpentry
- · Heating and air-conditioning with an air-air heat pump
- Pre-heated hot water with glass solar capture tubes and individual electric heat accumulators
- Aluminium frames with thermal break. Double glazing with air chamber.