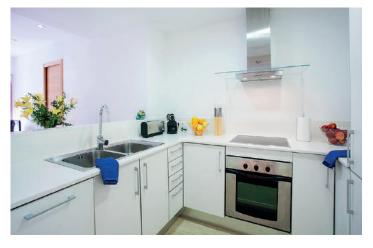

#### KITCHENS:

- Fully equipped
- Built-in appliances: fridge, freezer, oven, vitroceramic hob, smoke extractor hood and dishwasher
- IMOLA Gres flooring, porcelain type
- Silestone countertops
- Combined washer-dryer with ventilation pipe