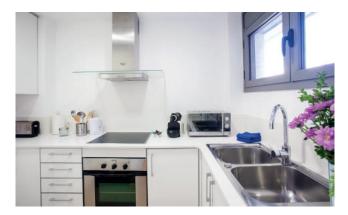

#### KITCHENS:

- Fully equipped
- Built-in appliances: fridge, freezer, oven, vitroceramic hob, smoke extractor hood and dishwasher
- IMOLA Gres flooring, porcelain type
- Silestone countertops
- Combined washer-dryer with ventilation pipe