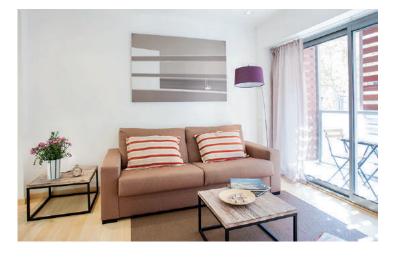

#### INTERIORS:

- · Parquet flooring in the bedrooms and living areas
- Semi-lacquered interior carpentry
- · Heating and air-conditioning with an air-air heat pump
- Pre-heated hot water with glass solar capture tubes and individual electric heat accumulators
- Aluminium frames with thermal break. Double glazing with air chamber.