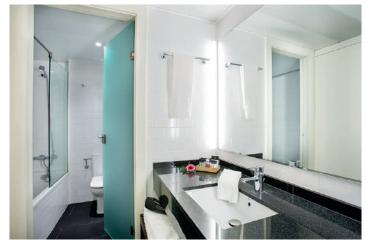

#### **BATHROOMS:**

- Glazed ceramic flooring
- Ceramic countertops
- Vitrified porcelain sanitary ware
- Acrylic baths
- Showers with glass shower screen
- Combined washer-dryer with ventilation pipe