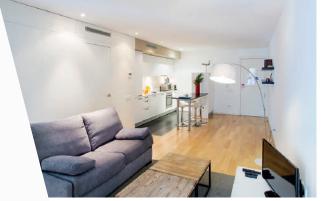

#### KITCHENS:

- Open to the living room, fully equipped
- Cupboards by Santos
- Built-in appliances: fridge, freezer, oven, vitroceramic hob, smoke extractor hood and dishwasher.
- · Glazed ceramic flooring
- Silestone countertops