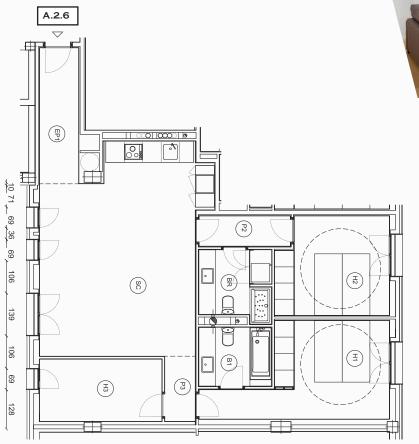

# **A26**

### 3 BEDROOMS / 2 BATHROOMS

EXAMPLE APARTMENT PICTURES AND PLANS. CONSULT OTHER LAYOUTS