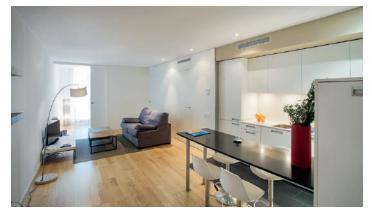

#### KITCHENS:

- Open to the living room, fully equipped
- Cupboards by Santos
- Built-in appliances: fridge, freezer, oven, vitroceramic hob, smoke extractor hood and dishwasher.
- · Glazed ceramic flooring
- Silestone countertops

#### **FURNITURE:**

• Possibility of unfurnished or fully furnished and equipped apartments.