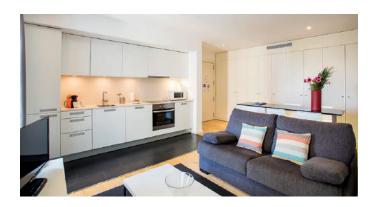

#### KITCHENS:

- Open to the living room, fully equipped
- Cupboards by Santos
- Built-in appliances: fridge, freezer, oven, vitroceramic hob, smoke extractor hood and dishwasher.
- · Glazed ceramic flooring
- Silestone countertops

# **B71**

### 1 BEDROOM / 1 BATHROOM

EXAMPLE APARTMENT PICTURES AND PLANS. CONSULT OTHER LAYOUTS

B.7.1

139

104

49