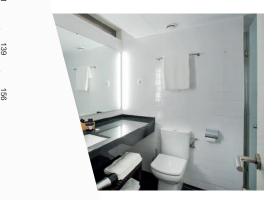

#### **BATHROOMS:**

- Glazed ceramic flooring
- Ceramic countertops
- Vitrified porcelain sanitary ware
- Acrylic baths
- Showers with glass shower screen
- Combined washer-dryer with ventilation pipe

### 1 BEDROOM / 1 BATHROOM

EXAMPLE APARTMENT PICTURES AND PLANS. CONSULT OTHER LAYOUTS

B.7.1

139

104

49